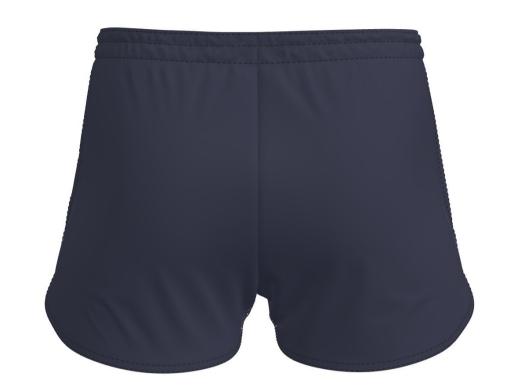

Additional info: NEW C19.2-L RUN SINGLET MEN

thread: Black 9700 flatlock: Black 9700

thread: Black 9700 flatlock: Black 9700

B237-L RUN 2.0 SHORT TIGHTS MEN thread: Black 9700

flatlock: Black U9500

CustomerNo: 1010036