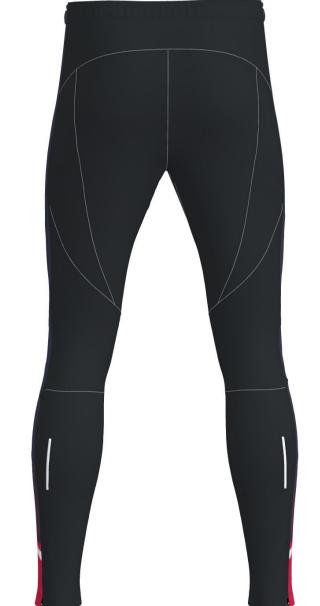

Additional info: NEW

B337-L RUN 2.0 SHORT TIGHTS WOMEN

Black 9700 thread: flatlock: Black U9500

B239-LVZ-SZ RUN 2.0 LONG TIGHTS MEN

zippers + reflex piping: Black 580 thread: Black 9700 flatlock: Black U9500