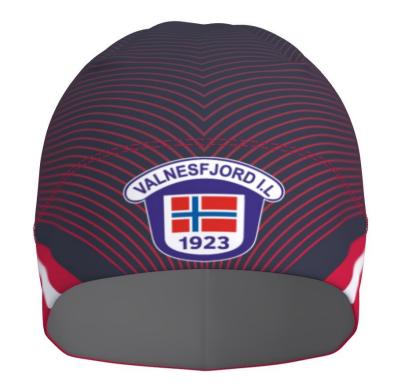

Colours in design:

MIDNIGHT BLUE -----T White T03 Red ---------------

Additional info: NEW

B256.1-L PULSE MERINO CAP thread: Red 3822