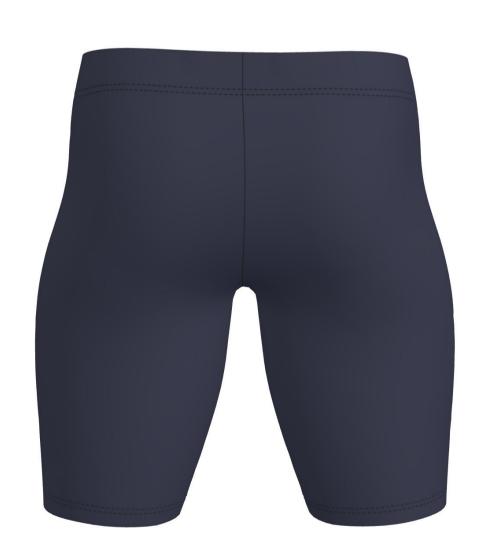

Additional info: NEW C19.2-L RUN SINGLET MEN

thread: Black 9700 flatlock: Black 9700

thread: Black 9700 flatlock: Black 9700

B237-L RUN 2.0 SHORT TIGHTS MEN thread: Black 9700

flatlock: Black U9500

CustomerNo: 1010036