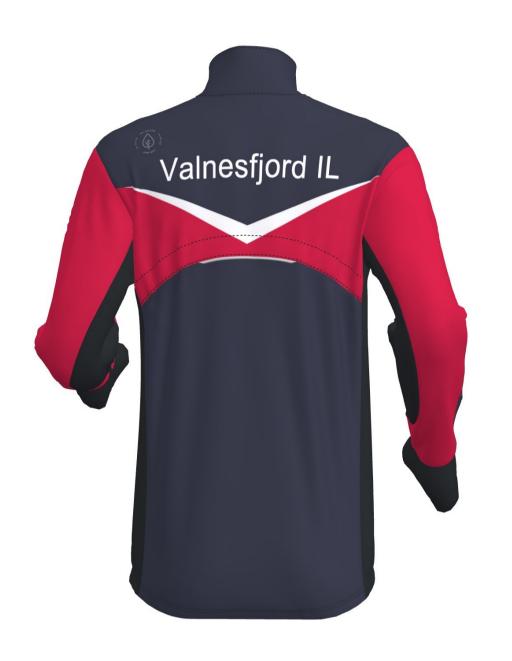

front/pocket zippers: Black 580 edgeband: Black thread: Black 9700

A192-L ACE PANTS MEN
A193-L ACE PANTS WOMEN
pocket/side zippers: Black 580
thread: Black 9700

A1002 PULSE 2.0 JACKET MEN A1003 PULSE 2.0 JACKET WOMEN