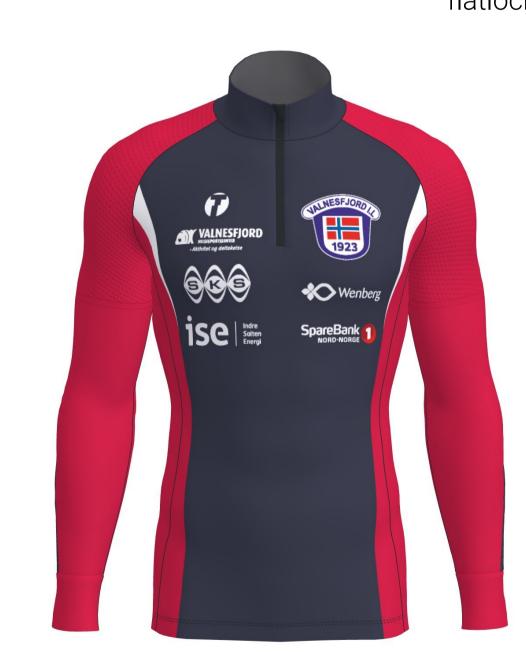

CustomerNo: 1010036

Valnesfjord IL -Ski

TRIMTEX

Trimtex contact: Per Egil Bjørgen

Designer: Appy Drobet

Designer: Anny Drobet Last correction: 12.09.2022

Colours in design:

| Colours in acsign. |  |
|--------------------|--|
| MIDNIGHT BLUE      |  |
| T White            |  |
| T03 Red            |  |
|                    |  |

Additional info: NEW B339-LVZ-SZ RUN 2.0 LONG TIGHTS WOMEN

zippers + reflex piping: Black 580 thread: Black 9700 flatlock: Black U9500

thread: Black 9700 flatlock: Black 9700

M1002 CORE ULTRALIGHT SHIRT LS MEN
M1003 CORE ULTRALIGHT SHIRT LS WOMEN
NB: MESH ON BACK – SMALL LOGOS OR DESIGN DETAILS MAY NOT BE VISIBLE!