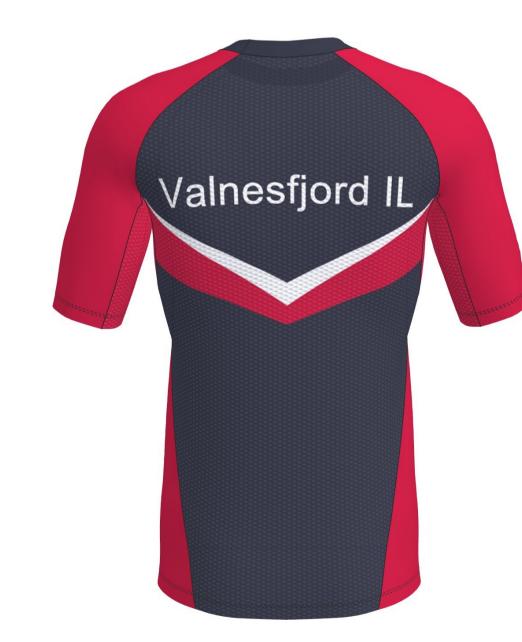

## Valnesfjord IL -Ski

TRIMTEX

Trimtex contact: Per Egil Bjørgen

Designer: Anny Drobet

Last correction: 12.09.2022

Colours in design:

| MIDNIGHT BLUE |  |
|---------------|--|
| T White       |  |
| T03 Red       |  |
|               |  |