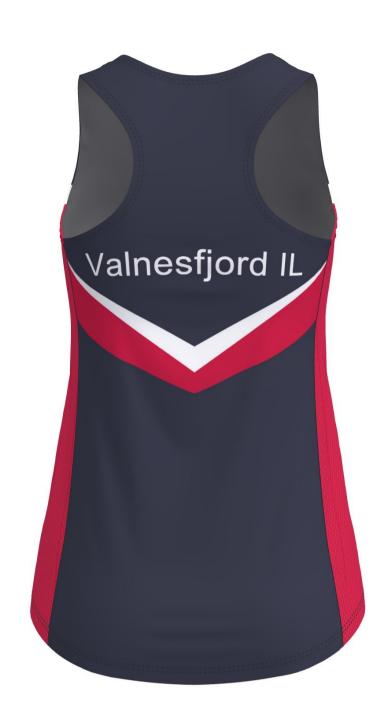

Additional info: NEW

B337-L RUN 2.0 SHORT TIGHTS WOMEN

Black 9700 thread: flatlock: Black U9500

B239-LVZ-SZ RUN 2.0 LONG TIGHTS MEN

zippers + reflex piping: Black 580 thread: Black 9700 flatlock: Black U9500