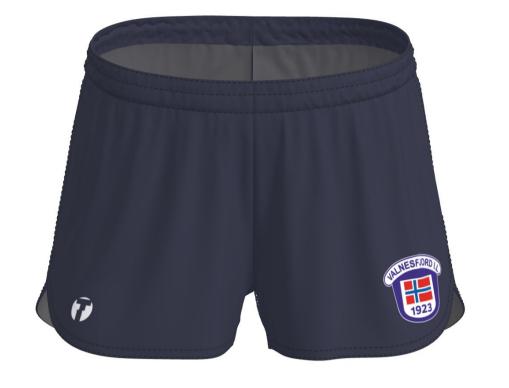

Additional info: NEW C19.2-L RUN SINGLET MEN

thread: Black 9700 flatlock: Black 9700

thread: Black 9700 flatlock: Black 9700

B237-L RUN 2.0 SHORT TIGHTS MEN thread: Black 9700

flatlock: Black U9500

CustomerNo: 1010036