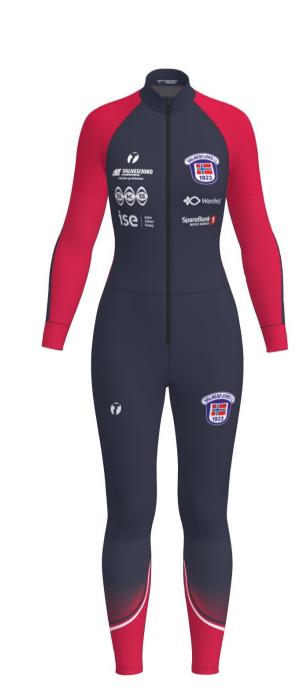

## C4002 ACE 2.0 RACESUIT MEN

NB: MESH ON BACK - SMALL LOGOS OR DESIGN DETAILS MAY NOT BE VISIBLE!

zipper 2-way: Black 580 thread: Black 9700 flatlock: Black 9700

C1014 VISION 3.0 RACESHIRT LS MEN C1015 VISION 3.0 RACESHIRT LS WOMEN

zipper: Black 580 silicone band: Black

thread: Dark gray 9686 flatlock: Red 3822

DISCLAIMER: Order is produced according to the latest approved design proof. Customers responsibility is to ensure that logo(s) and color(s) are accurate. Colors may appear different on your screen or printed paper. Colors may have ±5% ∆E ≤ (CIE 2000), compared to different materials and tints. For a particular result ask colortest from your sales representative. Design proof is based on L sized garment, design may vary with each size. We highly recommend to avoid continuity of design between two different part of product - Trimtex will not guarantee perfect result for this. Copyright © Designs are property of Trimtex, protected by copyright and allowed to use only on Trimtex