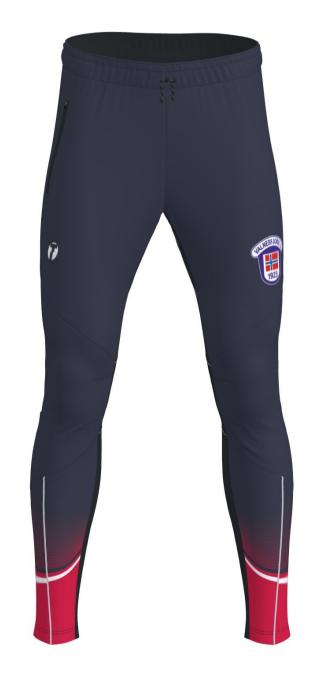

Valnesfjord IL -Ski

TRIMTEX

Trimtex contact: Per Egil Bjørgen

Anny Drobet Designer: Last correction: 12.09.2022

Colours in design:

| MIDNIGHT BLUE |  |
|---------------|--|
| T White       |  |
| T03 Red       |  |
|               |  |

Additional info: NEW

B337-L RUN 2.0 SHORT TIGHTS WOMEN

Black 9700 thread: flatlock: Black U9500

B239-LVZ-SZ RUN 2.0 LONG TIGHTS MEN

zippers + reflex piping: Black 580 thread: Black 9700 flatlock: Black U9500