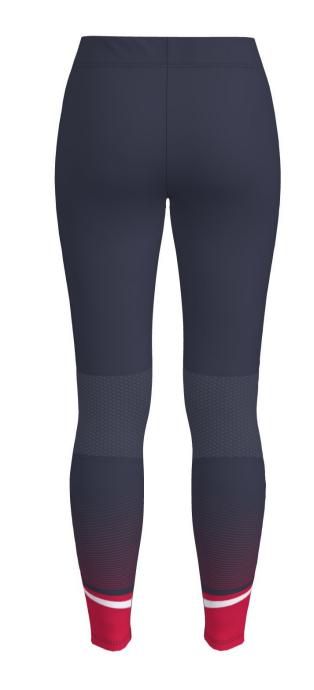

Additional info: NEW

B337-L RUN 2.0 SHORT TIGHTS WOMEN

Black 9700 thread: flatlock: Black U9500

B239-LVZ-SZ RUN 2.0 LONG TIGHTS MEN

zippers + reflex piping: Black 580 thread: Black 9700 flatlock: Black U9500