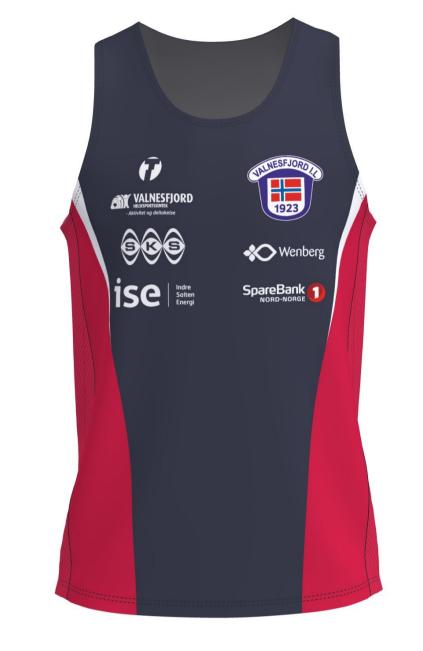

## Valnesfjord IL -Ski

TRIMTEX

Trimtex contact: Per Egil Bjørgen

Designer: Anny Drobet

Last correction: 12.09.2022

Colours in design:

| MIDNIGHT BLUE |  |
|---------------|--|
| T White       |  |
| T03 Red       |  |
|               |  |