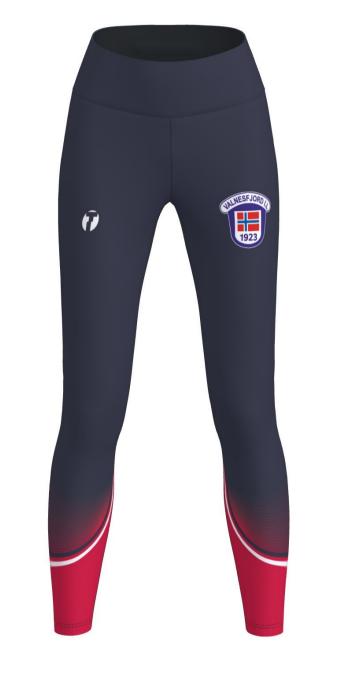

CustomerNo: 1010036

Valnesfjord IL -Ski

TRIMTEX

Trimtex contact: Per Egil Bjørgen

Designer: Appy Drobet

Designer: Anny Drobet Last correction: 12.09.2022

Colours in design:

| Colours in acsign. |  |
|--------------------|--|
| MIDNIGHT BLUE      |  |
| T White            |  |
| T03 Red            |  |
|                    |  |

Additional info: NEW B339-LVZ-SZ RUN 2.0 LONG TIGHTS WOMEN

zippers + reflex piping: Black 580 thread: Black 9700 flatlock: Black U9500

thread: Black 9700 flatlock: Black 9700

M1002 CORE ULTRALIGHT SHIRT LS MEN
M1003 CORE ULTRALIGHT SHIRT LS WOMEN
NB: MESH ON BACK – SMALL LOGOS OR DESIGN DETAILS MAY NOT BE VISIBLE!