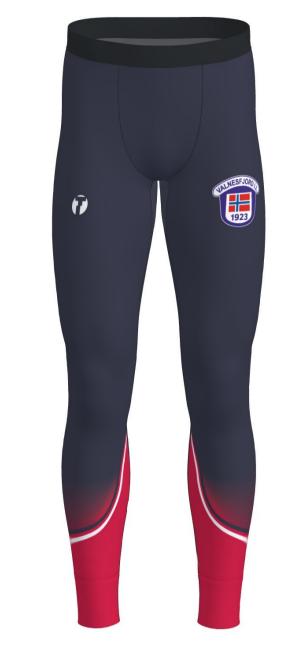

Valnesfjord IL -Ski

TRIMTEX

Trimtex contact: Per Egil Bjørgen

Anny Drobet Designer: Last correction: 12.09.2022

Colours in design:

| MIDNIGHT BLUE |  |
|---------------|--|
| T White       |  |
| T03 Red       |  |
|               |  |

Additional info: NEW

B337-L RUN 2.0 SHORT TIGHTS WOMEN

Black 9700 thread: flatlock: Black U9500

B239-LVZ-SZ RUN 2.0 LONG TIGHTS MEN

zippers + reflex piping: Black 580 thread: Black 9700 flatlock: Black U9500