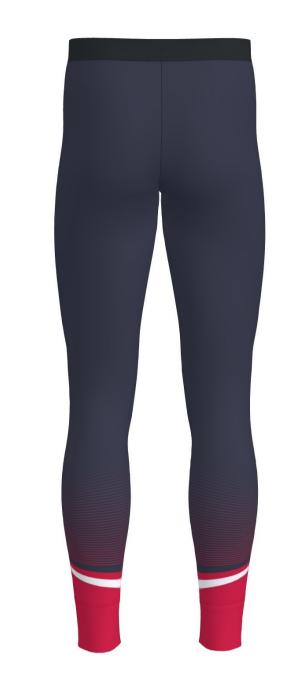

Valnesfjord IL -Ski

TRIMTEX

Trimtex contact: Per Egil Bjørgen

Anny Drobet Designer: Last correction: 12.09.2022

Colours in design:

| MIDNIGHT BLUE |  |
|---------------|--|
| T White       |  |
| T03 Red       |  |
|               |  |

Additional info: NEW

B337-L RUN 2.0 SHORT TIGHTS WOMEN

Black 9700 thread: flatlock: Black U9500

B239-LVZ-SZ RUN 2.0 LONG TIGHTS MEN

zippers + reflex piping: Black 580 thread: Black 9700 flatlock: Black U9500