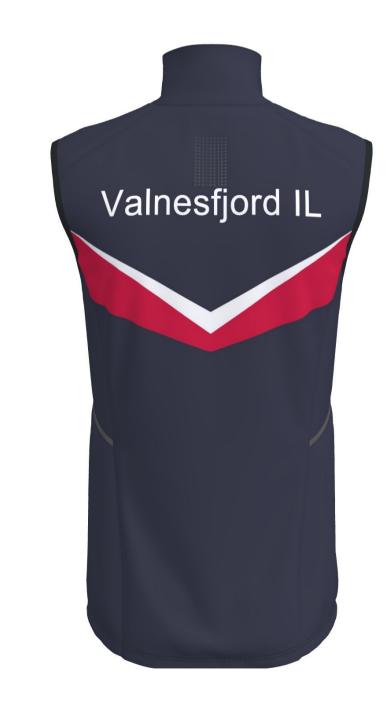

Additional info: NEW A190-L ACE JACKET MEN
A191-L ACE JACKET WOMEN
Design matching not possible over different details!

front/pocket zippers: Black 580 thread: Black 9700

A194-L ACE VEST MEN
A195-L ACE VEST WOMEN
Design matching not possible over different details!

front/pocket zippers: Black 580 edgeband: Black thread: Black 9700

A192-L ACE PANTS MEN
A193-L ACE PANTS WOMEN
pocket/side zippers: Black 580
thread: Black 9700

A1002 PULSE 2.0 JACKET MEN A1003 PULSE 2.0 JACKET WOMEN