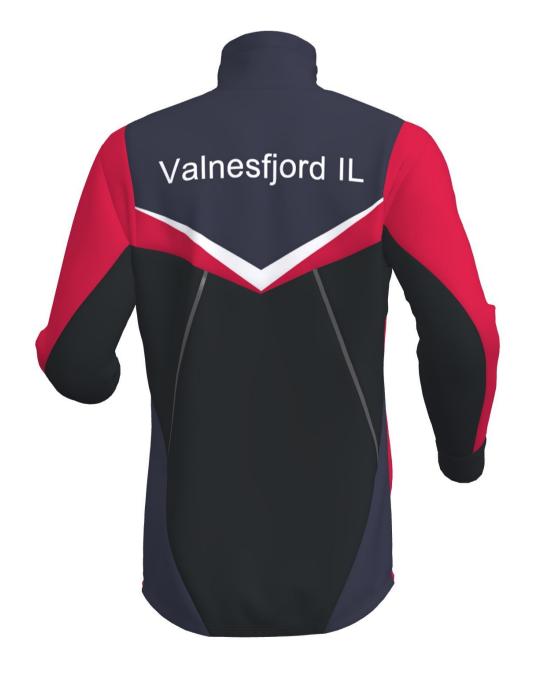

## Valnesfjord IL -Ski

TRIMTEX

Trimtex contact: Per Egil Bjørgen

Designer: Anny Drobet

Last correction: 12.09.2022

Colours in design:

| MIDNIGHT BLUE |  |
|---------------|--|
| T White       |  |
| T03 Red       |  |
|               |  |

Additional info: NEW C19.2-L RUN SINGLET MEN

thread: Black 9700 flatlock: Black 9700

thread: Black 9700 flatlock: Black 9700

B237-L RUN 2.0 SHORT TIGHTS MEN thread: Black 9700

flatlock: Black U9500

CustomerNo: 1010036