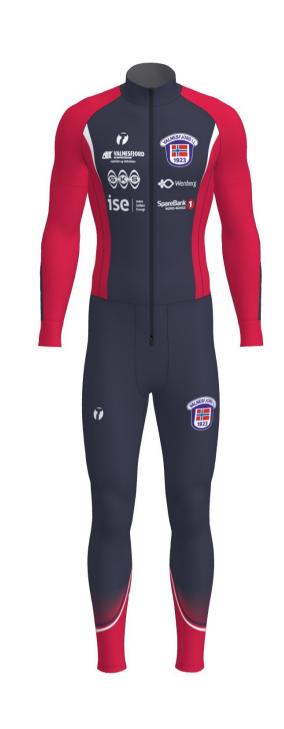

## C4002 ACE 2.0 RACESUIT MEN

NB: MESH ON BACK - SMALL LOGOS OR DESIGN DETAILS MAY NOT BE VISIBLE!

zipper 2-way: Black 580 thread: Black 9700 flatlock: Black 9700

C1014 VISION 3.0 RACESHIRT LS MEN C1015 VISION 3.0 RACESHIRT LS WOMEN