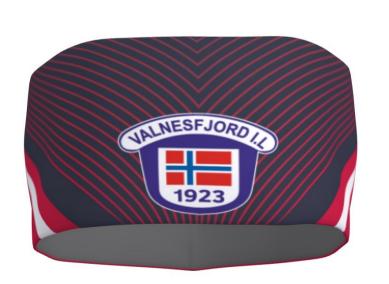

TRANSFER LOGOS VP20-1007 VP20-1008

thread: Sky blue 7342

B245-L PULSE MERINO HEADBAND

design proof. Customers responsibility is to ensure that logo(s) and color(s) are accurate. Colors may appear different on your screen or printed paper. Colors may have ±5% ∆E ≤ (CIE 2000), compared to different materials and tints. For a particular result ask colortest from your sales representative. Design proof is based on L sized garment, design may vary with each size. We highly recommend to avoid continuity of design between two different part of product - Trimtex will not guarantee perfect result for this. Copyright © Designs are property of Trimtex, protected by copyright and allowed to use only on Trimtex