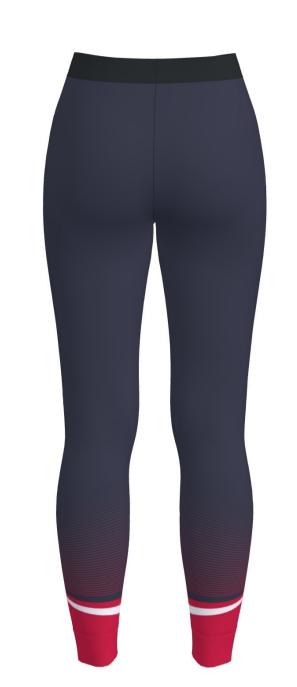

Valnesfjord IL -Ski

TRIMTEX

Trimtex contact: Per Egil Bjørgen

Anny Drobet Designer: Last correction: 12.09.2022

Colours in design:

| MIDNIGHT BLUE |  |
|---------------|--|
| T White       |  |
| T03 Red       |  |
|               |  |

Additional info: NEW

B337-L RUN 2.0 SHORT TIGHTS WOMEN

Black 9700 thread: flatlock: Black U9500

B239-LVZ-SZ RUN 2.0 LONG TIGHTS MEN

zippers + reflex piping: Black 580 thread: Black 9700 flatlock: Black U9500