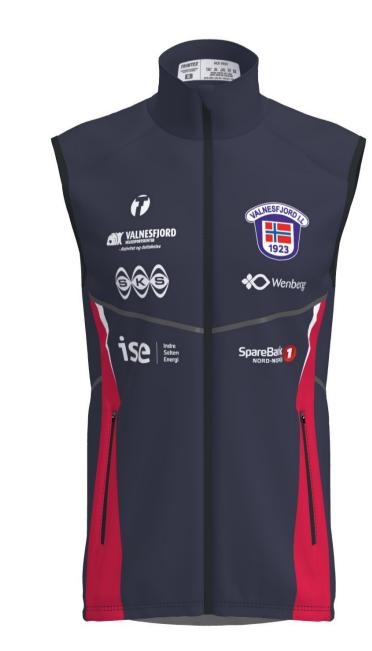

Additional info: NEW A190-L ACE JACKET MEN
A191-L ACE JACKET WOMEN
Design matching not possible over different details!

front/pocket zippers: Black 580 thread: Black 9700

A194-L ACE VEST MEN
A195-L ACE VEST WOMEN
Design matching not possible over different details!