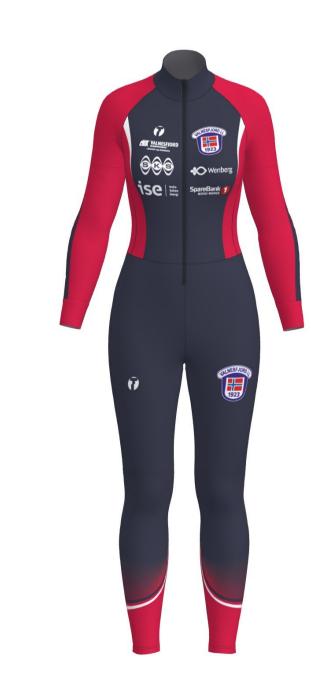

## C4002 ACE 2.0 RACESUIT MEN

NB: MESH ON BACK - SMALL LOGOS OR DESIGN DETAILS MAY NOT BE VISIBLE!

zipper 2-way: Black 580 thread: Black 9700 flatlock: Black 9700

C1014 VISION 3.0 RACESHIRT LS MEN C1015 VISION 3.0 RACESHIRT LS WOMEN