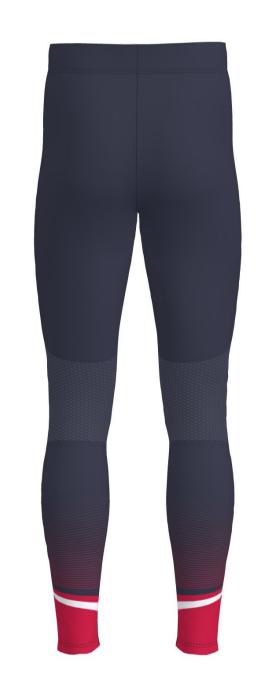

Additional info: NEW C19.2-L RUN SINGLET MEN

thread: Black 9700 flatlock: Black 9700

thread: Black 9700 flatlock: Black 9700

B237-L RUN 2.0 SHORT TIGHTS MEN thread: Black 9700

flatlock: Black U9500

CustomerNo: 1010036

Additional info: NEW

B337-L RUN 2.0 SHORT TIGHTS WOMEN

Black 9700 thread: flatlock: Black U9500

B239-LVZ-SZ RUN 2.0 LONG TIGHTS MEN

zippers + reflex piping: Black 580 thread: Black 9700 flatlock: Black U9500