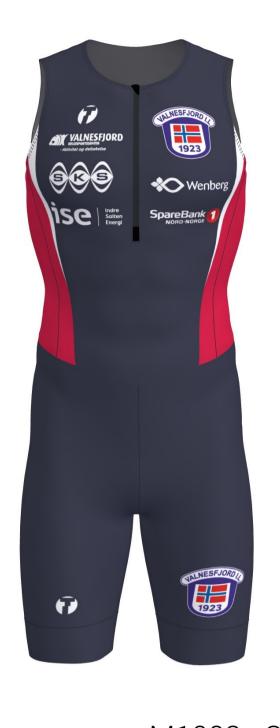

## C4002 ACE 2.0 RACESUIT MEN

NB: MESH ON BACK - SMALL LOGOS OR DESIGN DETAILS MAY NOT BE VISIBLE!

zipper 2-way: Black 580 thread: Black 9700 flatlock: Black 9700

C1014 VISION 3.0 RACESHIRT LS MEN C1015 VISION 3.0 RACESHIRT LS WOMEN