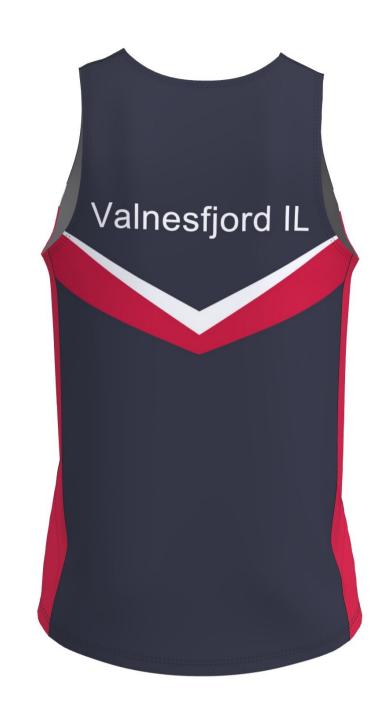

## Valnesfjord IL -Ski

TRIMTEX

Trimtex contact: Per Egil Bjørgen

Designer: Anny Drobet

Last correction: 12.09.2022

Colours in design:

| MIDNIGHT BLUE |  |
|---------------|--|
| T White       |  |
| T03 Red       |  |
|               |  |