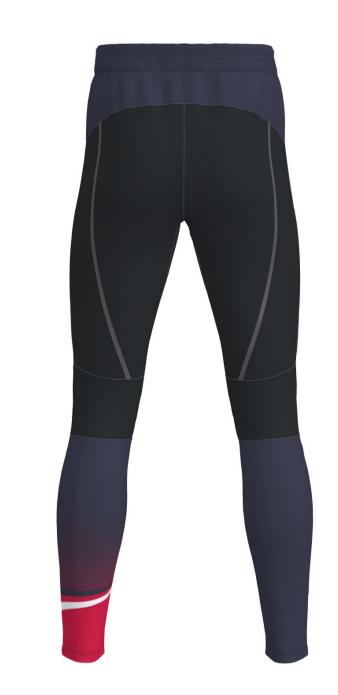

front/pocket zippers: Black 580 edgeband: Black thread: Black 9700

A192-L ACE PANTS MEN
A193-L ACE PANTS WOMEN
pocket/side zippers: Black 580
thread: Black 9700

A1002 PULSE 2.0 JACKET MEN A1003 PULSE 2.0 JACKET WOMEN