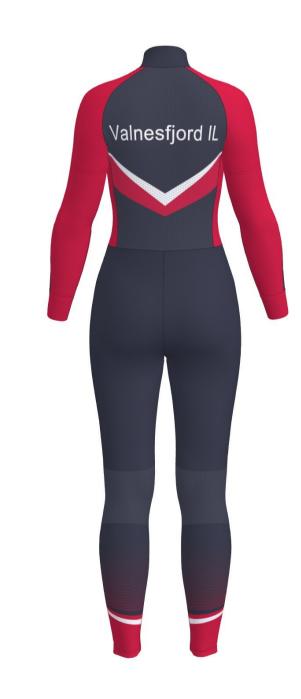

## Valnesfjord IL -Ski

TRIMTEX

Trimtex contact: Per Egil Bjørgen

Designer: Anny Drobet

Last correction: 12.09.2022

Colours in design:

| MIDNIGHT BLUE |  |
|---------------|--|
| T White       |  |
| T03 Red       |  |
|               |  |

Additional info: NEW C19.2-L RUN SINGLET MEN

thread: Black 9700 flatlock: Black 9700

thread: Black 9700 flatlock: Black 9700

B237-L RUN 2.0 SHORT TIGHTS MEN thread: Black 9700

flatlock: Black U9500

CustomerNo: 1010036