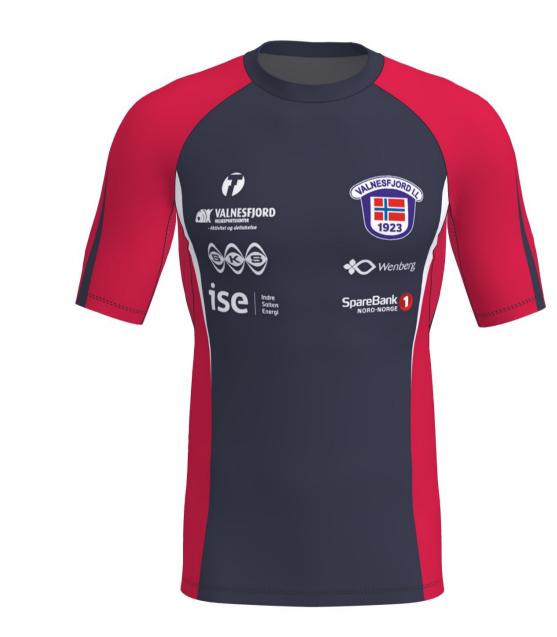

## C4002 ACE 2.0 RACESUIT MEN

NB: MESH ON BACK - SMALL LOGOS OR DESIGN DETAILS MAY NOT BE VISIBLE!

zipper 2-way: Black 580 thread: Black 9700 flatlock: Black 9700

C1014 VISION 3.0 RACESHIRT LS MEN C1015 VISION 3.0 RACESHIRT LS WOMEN