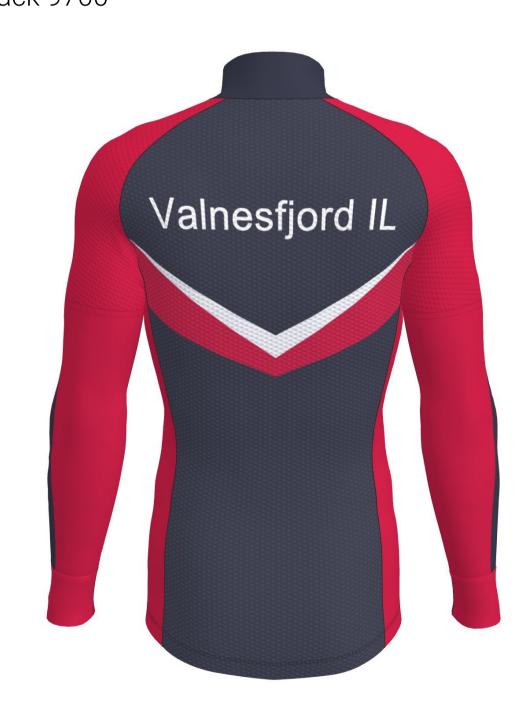

## Valnesfjord IL -Ski

TRIMTEX

Trimtex contact: Per Egil Bjørgen

Designer: Anny Drobet

Last correction: 12.09.2022

Colours in design:

| MIDNIGHT BLUE |  |
|---------------|--|
| T White       |  |
| T03 Red       |  |
|               |  |

Additional info: NEW C19.2-L RUN SINGLET MEN

thread: Black 9700 flatlock: Black 9700

thread: Black 9700 flatlock: Black 9700

B237-L RUN 2.0 SHORT TIGHTS MEN thread: Black 9700

flatlock: Black U9500

CustomerNo: 1010036