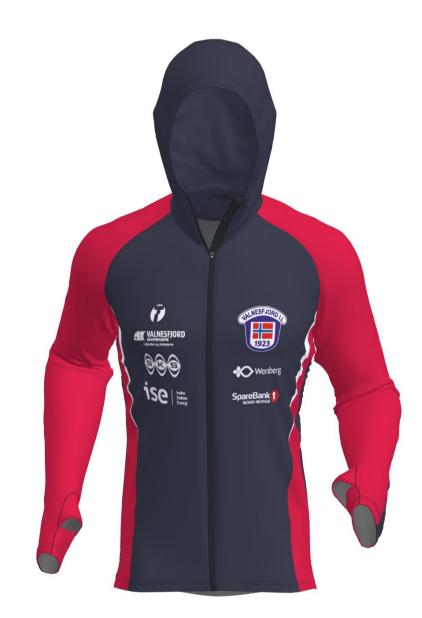

C1006 FLEX 2.0 HOODIE MEN
C1007 FLEX 2.0 HOODIE WOMEN
NB! Note that hood may cover logos on upper back!

front zipper: Black 580 thread: Black 9700 flatlock: Black 9700

DISCLAIMER: Order is produced according to the latest approved design proof. Customers responsibility is to ensure that logo(s) and color(s) are accurate. Colors may appear different on your screen or printed paper. Colors may have ±5% ∆E ≤ (CIE 2000), compared to different materials and tints. For a particular result ask colortest from your sales representative. Design proof is based on L sized garment, design may vary with each size. We highly recommend to avoid continuity of design between two different part of product - Trimtex will not guarantee perfect result for this. Copyright © Designs are property of Trimtex, protected by copyright and allowed to use only on Trimtex