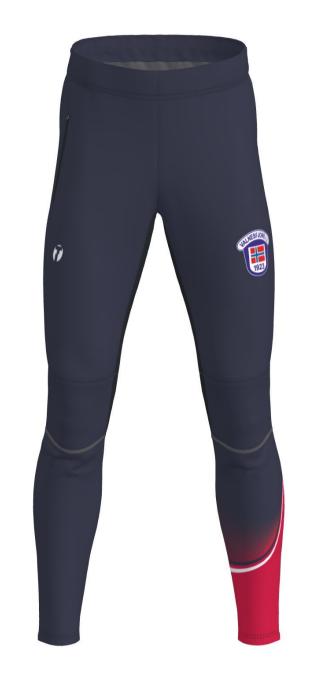

front/pocket zippers: Black 580 edgeband: Black thread: Black 9700

A192-L ACE PANTS MEN
A193-L ACE PANTS WOMEN
pocket/side zippers: Black 580
thread: Black 9700

A1002 PULSE 2.0 JACKET MEN A1003 PULSE 2.0 JACKET WOMEN