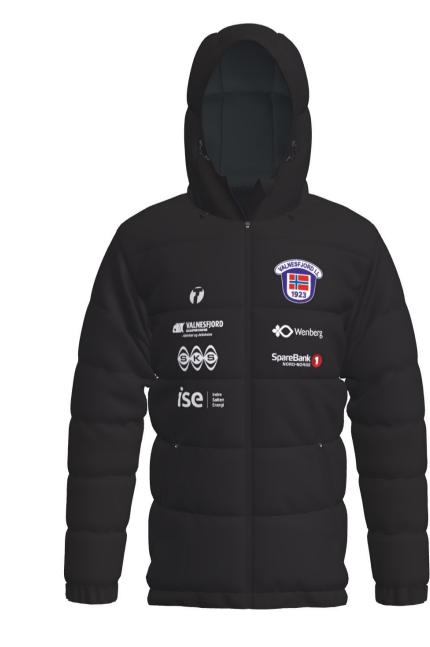

S25 STORM DOWN 500 JACKET MEN Black S26 STORM DOWN 500 JACKET WOMEN Black

TRANSFER LOGOS VP20-1003 VP20-1004

thread: Black 9700

S25 STORM DOWN 500 JACKET MEN Sky blue S26 STORM DOWN 500 JACKET WOMEN Skyblue

TRANSFER LOGOS VP20-1007 VP20-1008

thread: Sky blue 7342

B245-L PULSE MERINO HEADBAND

design proof. Customers responsibility is to ensure that logo(s) and color(s) are accurate. Colors may appear different on your screen or printed paper. Colors may have ±5% ∆E ≤ (CIE 2000), compared to different materials and tints. For a particular result ask colortest from your sales representative. Design proof is based on L sized garment, design may vary with each size. We highly recommend to avoid continuity of design between two different part of product - Trimtex will not guarantee perfect result for this. Copyright © Designs are property of Trimtex, protected by copyright and allowed to use only on Trimtex