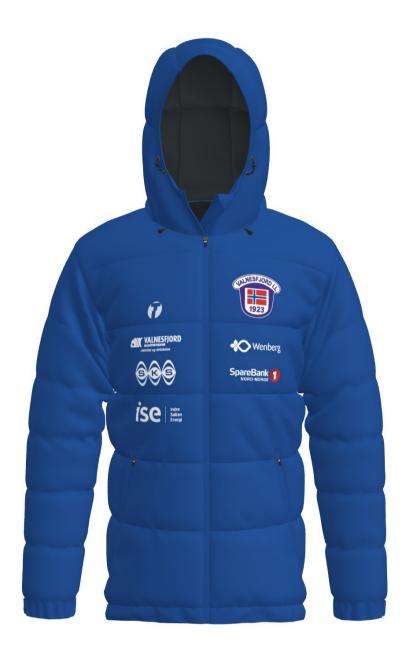

S25 STORM DOWN 500 JACKET MEN Black S26 STORM DOWN 500 JACKET WOMEN Black

TRANSFER LOGOS VP20-1003 VP20-1004

thread: Black 9700

S25 STORM DOWN 500 JACKET MEN Sky blue S26 STORM DOWN 500 JACKET WOMEN Skyblue

TRANSFER LOGOS VP20-1007 VP20-1008

thread: Sky blue 7342

B245-L PULSE MERINO HEADBAND

design proof. Customers responsibility is to ensure that logo(s) and color(s) are accurate. Colors may appear different on your screen or printed paper. Colors may have ±5% ∆E ≤ (CIE 2000), compared to different materials and tints. For a particular result ask colortest from your sales representative. Design proof is based on L sized garment, design may vary with each size. We highly recommend to avoid continuity of design between two different part of product - Trimtex will not guarantee perfect result for this. Copyright © Designs are property of Trimtex, protected by copyright and allowed to use only on Trimtex