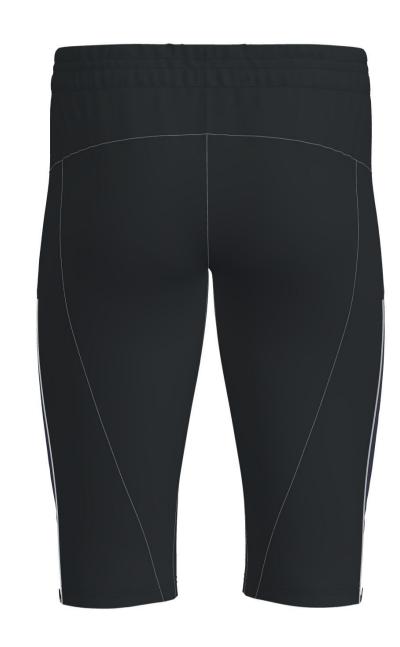

Additional info: NEW C19.2-L RUN SINGLET MEN

thread: Black 9700 flatlock: Black 9700

thread: Black 9700 flatlock: Black 9700

B237-L RUN 2.0 SHORT TIGHTS MEN thread: Black 9700

flatlock: Black U9500

CustomerNo: 1010036