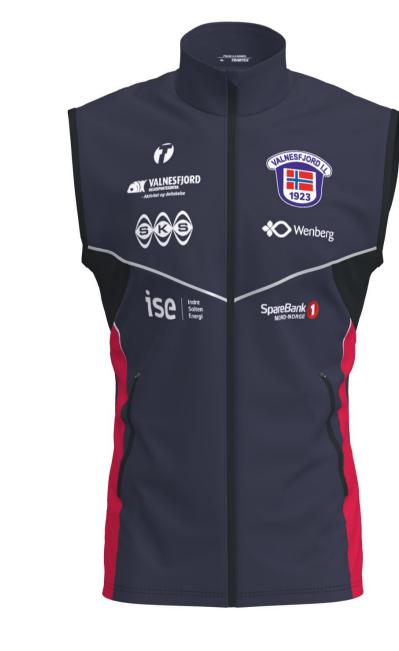

front/pocket zippers: Black 580 edgeband: Black thread: Black 9700

A192-L ACE PANTS MEN
A193-L ACE PANTS WOMEN
pocket/side zippers: Black 580
thread: Black 9700

A1002 PULSE 2.0 JACKET MEN A1003 PULSE 2.0 JACKET WOMEN

front/pocket zippers: Black 580 elastic panels: Black 580 thread: Black 9700

materials and tints. For a particular result ask colortest from your sales representative. Design proof is based on L sized garment, design may vary with each size. We highly recommend to avoid continuity of design between two different part of product - Trimtex will not guarantee perfect result for this. Copyright © Designs are property of Trimtex, protected by copyright and