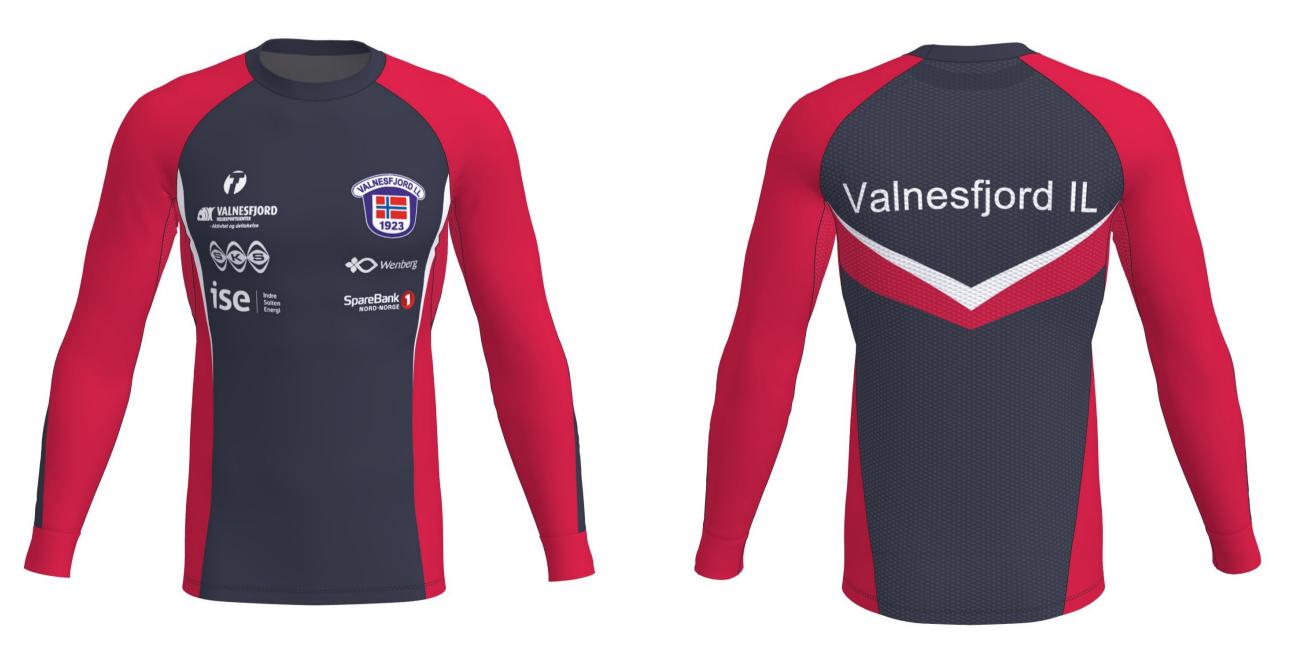

## Valnesfjord IL -Ski

TRIMTEX

Trimtex contact: Per Egil Bjørgen

Designer: Anny Drobet

Last correction: 12.09.2022

Colours in design:

| MIDNIGHT BLUE |  |
|---------------|--|
| T White       |  |
| T03 Red       |  |
|               |  |

Additional info: NEW C19.2-L RUN SINGLET MEN

thread: Black 9700 flatlock: Black 9700

thread: Black 9700 flatlock: Black 9700

B237-L RUN 2.0 SHORT TIGHTS MEN thread: Black 9700

flatlock: Black U9500

CustomerNo: 1010036