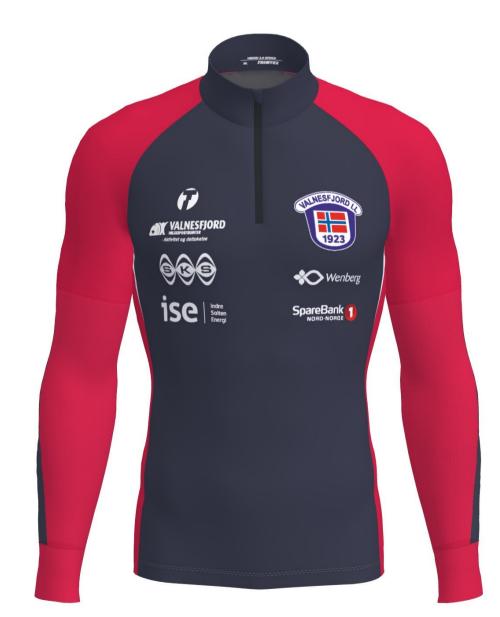

## C4002 ACE 2.0 RACESUIT MEN

NB: MESH ON BACK - SMALL LOGOS OR DESIGN DETAILS MAY NOT BE VISIBLE!

zipper 2-way: Black 580 thread: Black 9700 flatlock: Black 9700

C1014 VISION 3.0 RACESHIRT LS MEN C1015 VISION 3.0 RACESHIRT LS WOMEN