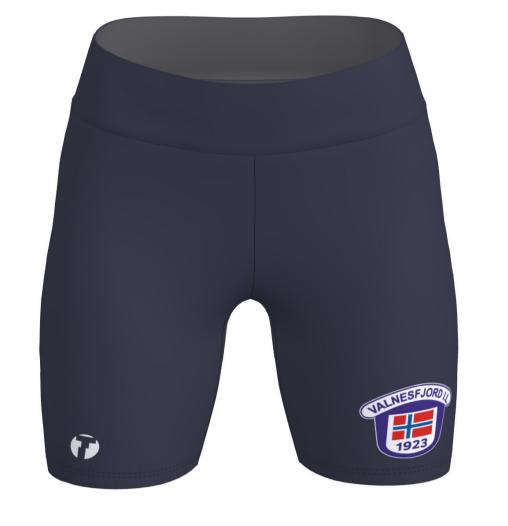

Additional info: NEW

B337-L RUN 2.0 SHORT TIGHTS WOMEN

Black 9700 thread: flatlock: Black U9500

B239-LVZ-SZ RUN 2.0 LONG TIGHTS MEN

zippers + reflex piping: Black 580 thread: Black 9700 flatlock: Black U9500