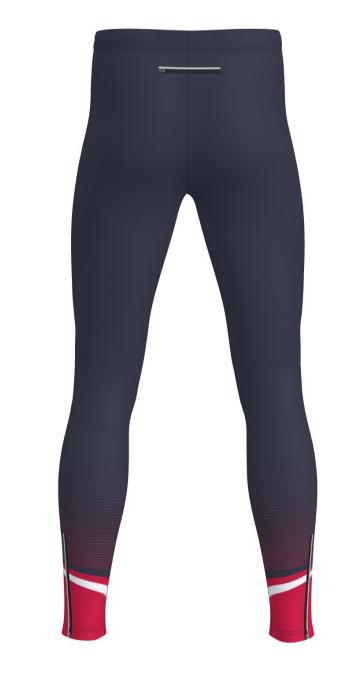

Additional info: NEW

B337-L RUN 2.0 SHORT TIGHTS WOMEN

Black 9700 thread: flatlock: Black U9500

B239-LVZ-SZ RUN 2.0 LONG TIGHTS MEN

zippers + reflex piping: Black 580 thread: Black 9700 flatlock: Black U9500

CustomerNo: 1010036

Valnesfjord IL -Ski

TRIMTEX

Trimtex contact: Per Egil Bjørgen

Designer: Appy Drobet

Designer: Anny Drobet Last correction: 12.09.2022

Colours in design:

| Colours in acsign. |  |
|--------------------|--|
| MIDNIGHT BLUE      |  |
| T White            |  |
| T03 Red            |  |
|                    |  |