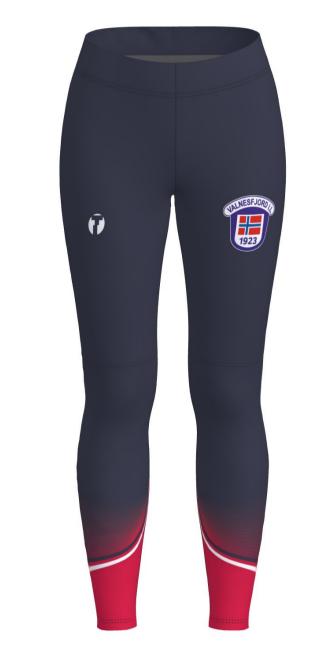

Additional info: NEW

B337-L RUN 2.0 SHORT TIGHTS WOMEN

Black 9700 thread: flatlock: Black U9500

B239-LVZ-SZ RUN 2.0 LONG TIGHTS MEN

zippers + reflex piping: Black 580 thread: Black 9700 flatlock: Black U9500