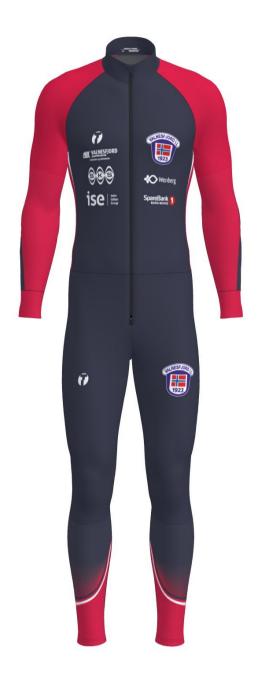

## C4002 ACE 2.0 RACESUIT MEN

NB: MESH ON BACK - SMALL LOGOS OR DESIGN DETAILS MAY NOT BE VISIBLE!

zipper 2-way: Black 580 thread: Black 9700 flatlock: Black 9700

C1014 VISION 3.0 RACESHIRT LS MEN C1015 VISION 3.0 RACESHIRT LS WOMEN