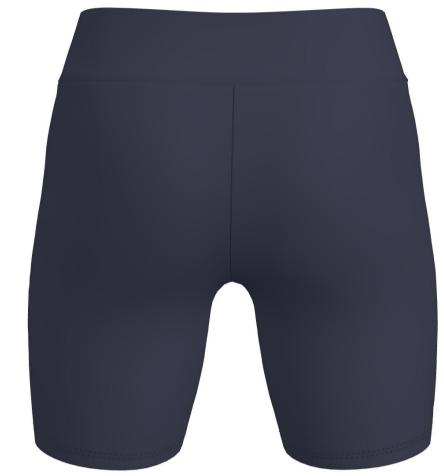

Additional info: NEW

B337-L RUN 2.0 SHORT TIGHTS WOMEN

Black 9700 thread: flatlock: Black U9500

B239-LVZ-SZ RUN 2.0 LONG TIGHTS MEN

zippers + reflex piping: Black 580 thread: Black 9700 flatlock: Black U9500