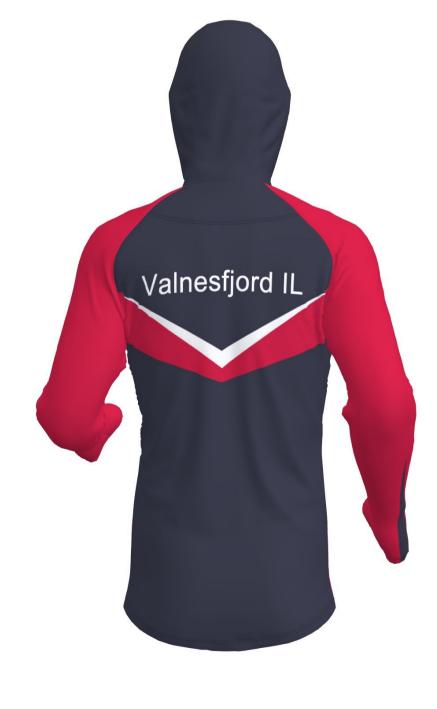

C1006 FLEX 2.0 HOODIE MEN
C1007 FLEX 2.0 HOODIE WOMEN
NB! Note that hood may cover logos on upper back!

front zipper: Black 580 thread: Black 9700 flatlock: Black 9700

DISCLAIMER: Order is produced according to the latest approved design proof. Customers responsibility is to ensure that logo(s) and color(s) are accurate. Colors may appear different on your screen or printed paper. Colors may have ±5% ∆E ≤ (CIE 2000), compared to different materials and tints. For a particular result ask colortest from your sales representative. Design proof is based on L sized garment, design may vary with each size. We highly recommend to avoid continuity of design between two different part of product - Trimtex will not guarantee perfect result for this. Copyright © Designs are property of Trimtex, protected by copyright and allowed to use only on Trimtex