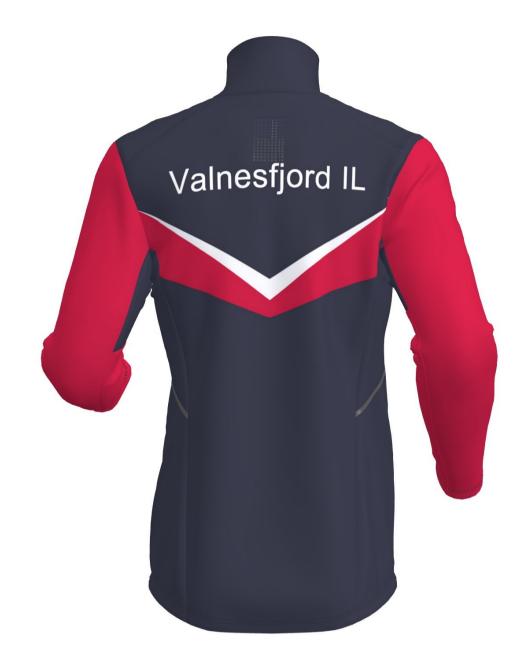

Additional info: NEW A190-L ACE JACKET MEN
A191-L ACE JACKET WOMEN
Design matching not possible over different details!

front/pocket zippers: Black 580 thread: Black 9700

A194-L ACE VEST MEN
A195-L ACE VEST WOMEN
Design matching not possible over different details!