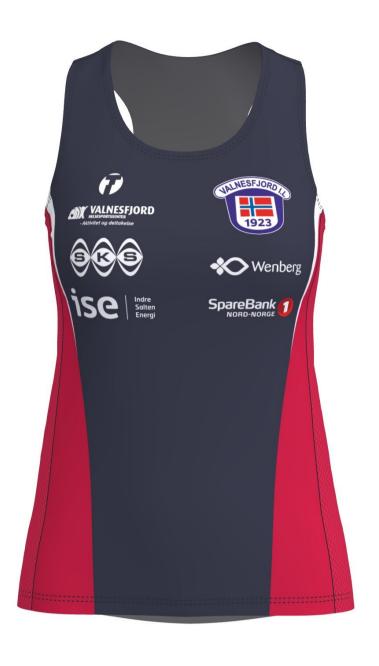

Additional info: NEW

B337-L RUN 2.0 SHORT TIGHTS WOMEN

Black 9700 thread: flatlock: Black U9500

B239-LVZ-SZ RUN 2.0 LONG TIGHTS MEN

zippers + reflex piping: Black 580 thread: Black 9700 flatlock: Black U9500