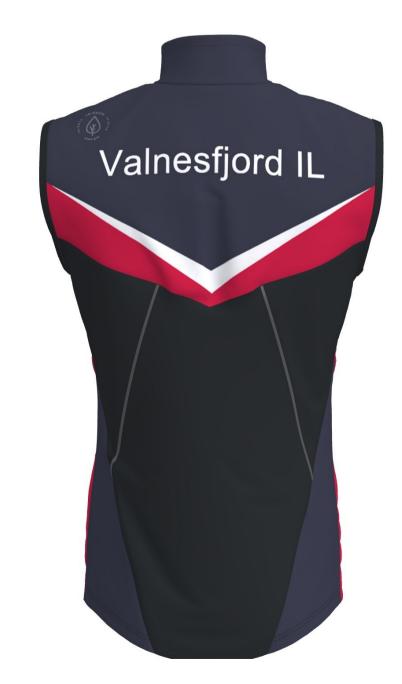

front/pocket zippers: Black 580 edgeband: Black thread: Black 9700

A192-L ACE PANTS MEN
A193-L ACE PANTS WOMEN
pocket/side zippers: Black 580
thread: Black 9700

A1002 PULSE 2.0 JACKET MEN A1003 PULSE 2.0 JACKET WOMEN

front/pocket zippers: Black 580 elastic panels: Black 580 thread: Black 9700

materials and tints. For a particular result ask colortest from your sales representative. Design proof is based on L sized garment, design may vary with each size. We highly recommend to avoid continuity of design between two different part of product - Trimtex will not guarantee perfect result for this. Copyright © Designs are property of Trimtex, protected by copyright and