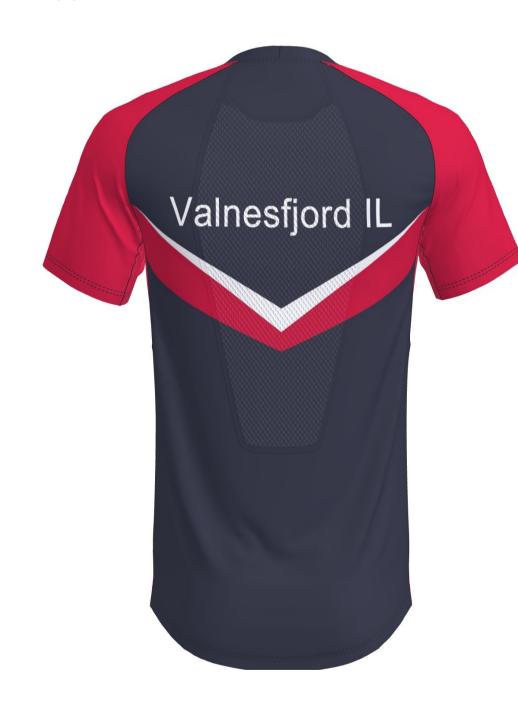

Additional info: NEW C19.2-L RUN SINGLET MEN

thread: Black 9700 flatlock: Black 9700

thread: Black 9700 flatlock: Black 9700

B237-L RUN 2.0 SHORT TIGHTS MEN thread: Black 9700

flatlock: Black U9500

CustomerNo: 1010036