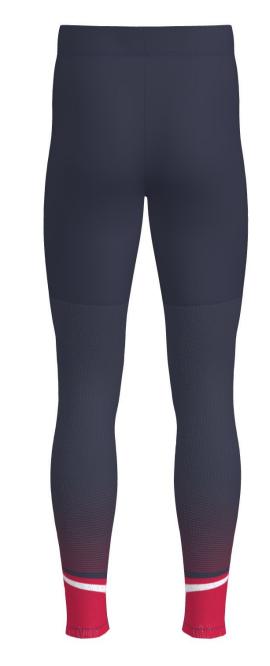

Valnesfjord IL -Ski

TRIMTEX

Trimtex contact: Per Egil Bjørgen

Anny Drobet Designer: Last correction: 12.09.2022

Colours in design:

| MIDNIGHT BLUE |  |
|---------------|--|
| T White       |  |
| T03 Red       |  |
|               |  |

Additional info: NEW

B337-L RUN 2.0 SHORT TIGHTS WOMEN

Black 9700 thread: flatlock: Black U9500

B239-LVZ-SZ RUN 2.0 LONG TIGHTS MEN

zippers + reflex piping: Black 580 thread: Black 9700 flatlock: Black U9500