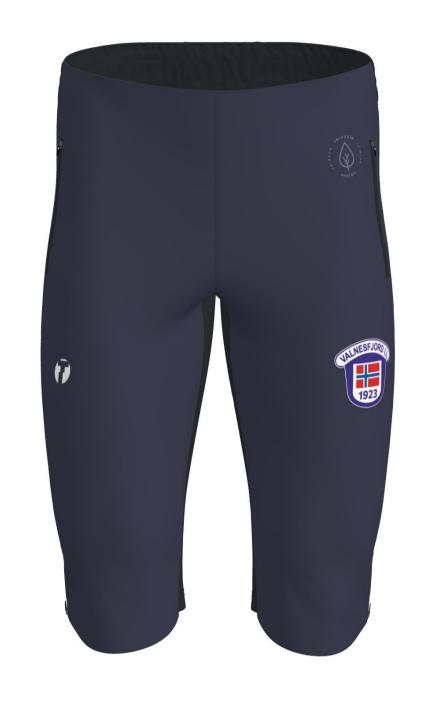

Additional info: NEW C5011 ACE RACETIGHTS WOMEN

thread: Black 9700 flatlock: Black 9700

zipper: Black 580 thread: Black 9700 flatlock: Black 9700