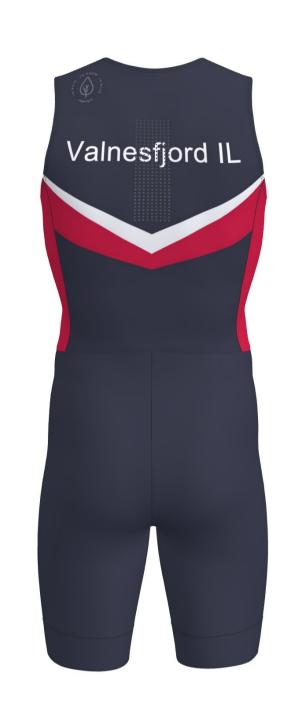

## C4002 ACE 2.0 RACESUIT MEN

NB: MESH ON BACK - SMALL LOGOS OR DESIGN DETAILS MAY NOT BE VISIBLE!

zipper 2-way: Black 580 thread: Black 9700 flatlock: Black 9700

C1014 VISION 3.0 RACESHIRT LS MEN C1015 VISION 3.0 RACESHIRT LS WOMEN