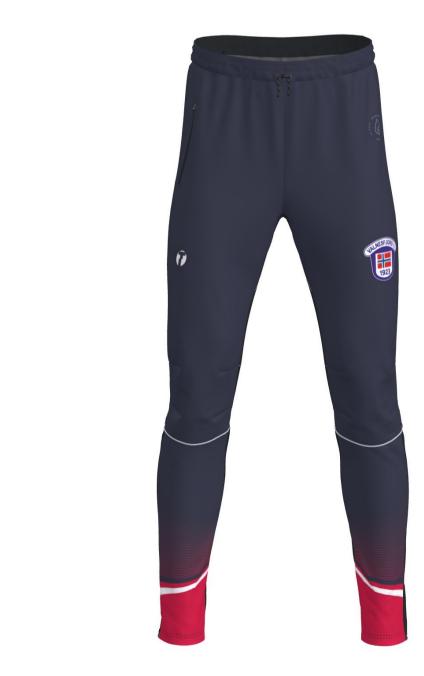

Colours in design:

| MIDNIGHT BLUE |  |
|---------------|--|
| T White       |  |
| T03 Red       |  |
|               |  |

Additional info: NEW

A5002 PULSE 2.0 PANTS MEN A5003 PULSE 2.0 PANTS WOMEN

pocket/side zippers: Black 580 Black solid fabric: Black 9700 thread: