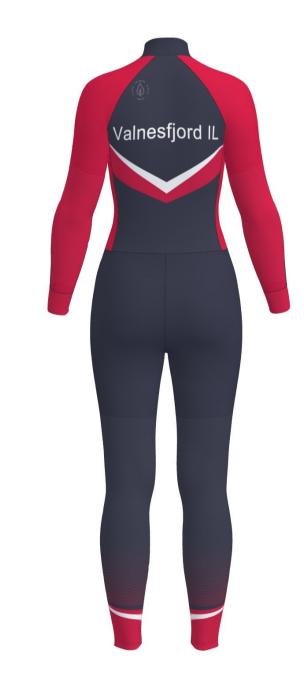

Valnesfjord IL -Ski

TRIMTEX

Trimtex contact: Per Egil Bjørgen

Anny Drobet Designer: Last correction: 12.09.2022

Colours in design:

| MIDNIGHT BLUE |  |
|---------------|--|
| T White       |  |
| T03 Red       |  |
|               |  |

Additional info: NEW

B337-L RUN 2.0 SHORT TIGHTS WOMEN

Black 9700 thread: flatlock: Black U9500

B239-LVZ-SZ RUN 2.0 LONG TIGHTS MEN

zippers + reflex piping: Black 580 thread: Black 9700 flatlock: Black U9500