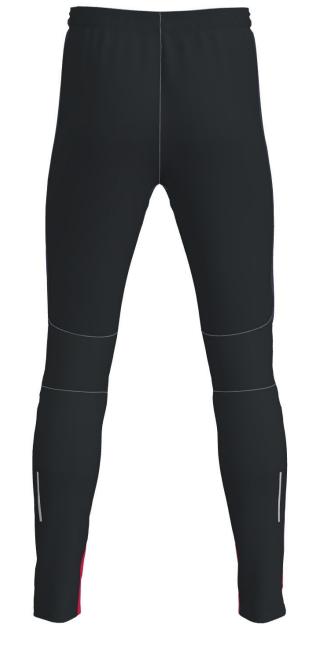

zipper: Black 580 silicone band: Black thread: Black 9700 flatlock: Black 9700

M5003 CORE ULTRALIGHT TIGHTS WOMEN flatlock: Black 9700

C5010 ACE RACETIGHTS MEN thread: Black 9700 flatlock: Black 9700

CustomerNo: 1010036