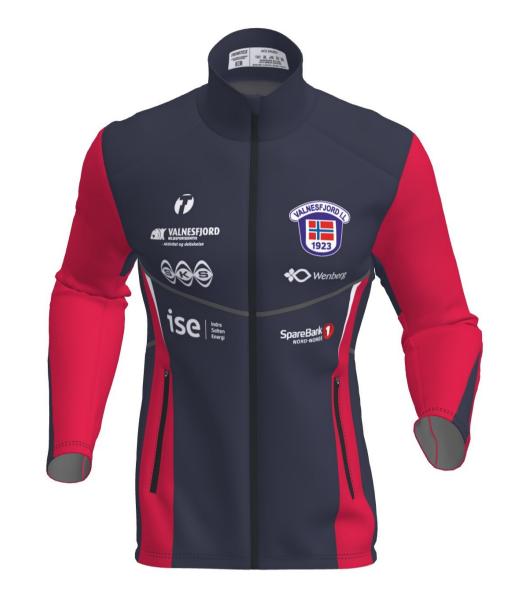

Additional info: NEW A190-L ACE JACKET MEN
A191-L ACE JACKET WOMEN
Design matching not possible over different details!

front/pocket zippers: Black 580 thread: Black 9700

A194-L ACE VEST MEN
A195-L ACE VEST WOMEN
Design matching not possible over different details!