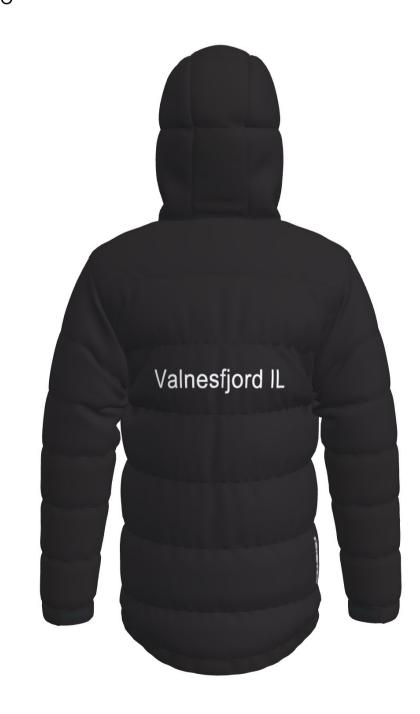

S25 STORM DOWN 500 JACKET MEN Black S26 STORM DOWN 500 JACKET WOMEN Black

TRANSFER LOGOS VP20-1003 VP20-1004

thread: Black 9700

S25 STORM DOWN 500 JACKET MEN Sky blue S26 STORM DOWN 500 JACKET WOMEN Skyblue

TRANSFER LOGOS VP20-1007 VP20-1008

thread: Sky blue 7342

B245-L PULSE MERINO HEADBAND

design proof. Customers responsibility is to ensure that logo(s) and color(s) are accurate. Colors may appear different on your screen or printed paper. Colors may have ±5% ∆E ≤ (CIE 2000), compared to different materials and tints. For a particular result ask colortest from your sales representative. Design proof is based on L sized garment, design may vary with each size. We highly recommend to avoid continuity of design between two different part of product - Trimtex will not guarantee perfect result for this. Copyright © Designs are property of Trimtex, protected by copyright and allowed to use only on Trimtex