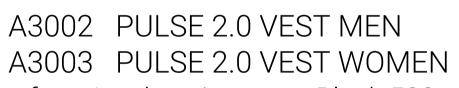

front/pocket zippers: Black 580 edgeband: Black thread: Black 9700

A192-L ACE PANTS MEN
A193-L ACE PANTS WOMEN
pocket/side zippers: Black 580
thread: Black 9700

A1002 PULSE 2.0 JACKET MEN A1003 PULSE 2.0 JACKET WOMEN

front/pocket zippers: Black 580 elastic panels: Black 580 thread: Black 9700

materials and tints. For a particular result ask colortest from your sales representative. Design proof is based on L sized garment, design may vary with each size. We highly recommend to avoid continuity of design between two different part of product - Trimtex will not guarantee perfect result for this. Copyright © Designs are property of Trimtex, protected by copyright and