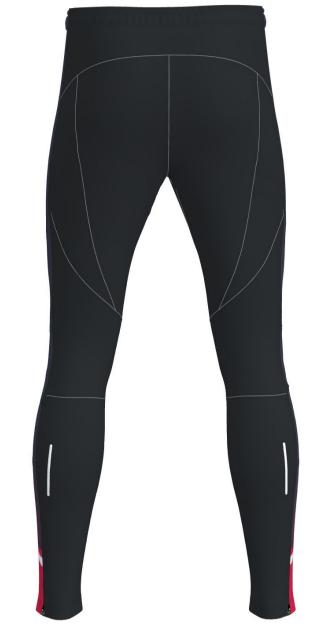

Additional info: NEW

B337-L RUN 2.0 SHORT TIGHTS WOMEN

Black 9700 thread: flatlock: Black U9500

B239-LVZ-SZ RUN 2.0 LONG TIGHTS MEN

zippers + reflex piping: Black 580 thread: Black 9700 flatlock: Black U9500