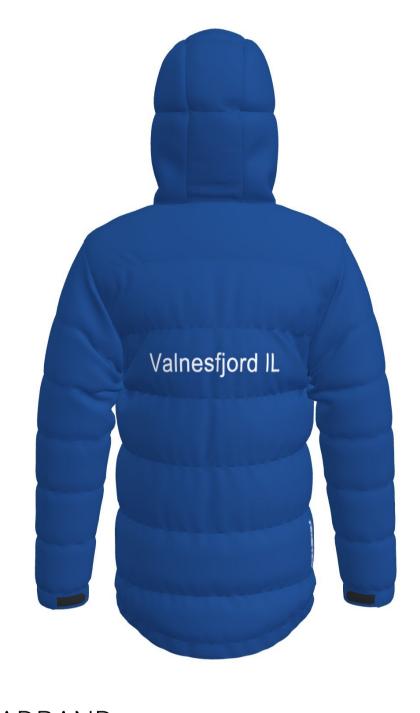

S25 STORM DOWN 500 JACKET MEN Black S26 STORM DOWN 500 JACKET WOMEN Black

TRANSFER LOGOS VP20-1003 VP20-1004

thread: Black 9700

S25 STORM DOWN 500 JACKET MEN Sky blue S26 STORM DOWN 500 JACKET WOMEN Skyblue

TRANSFER LOGOS VP20-1007 VP20-1008

thread: Sky blue 7342

B245-L PULSE MERINO HEADBAND

design proof. Customers responsibility is to ensure that logo(s) and color(s) are accurate. Colors may appear different on your screen or printed paper. Colors may have ±5% ∆E ≤ (CIE 2000), compared to different materials and tints. For a particular result ask colortest from your sales representative. Design proof is based on L sized garment, design may vary with each size. We highly recommend to avoid continuity of design between two different part of product - Trimtex will not guarantee perfect result for this. Copyright © Designs are property of Trimtex, protected by copyright and allowed to use only on Trimtex