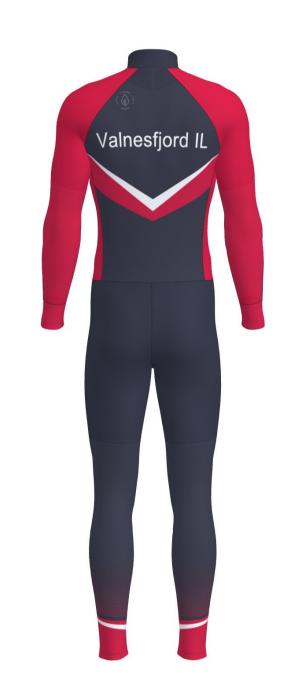

## C4002 ACE 2.0 RACESUIT MEN

NB: MESH ON BACK - SMALL LOGOS OR DESIGN DETAILS MAY NOT BE VISIBLE!

zipper 2-way: Black 580 thread: Black 9700 flatlock: Black 9700

C1014 VISION 3.0 RACESHIRT LS MEN C1015 VISION 3.0 RACESHIRT LS WOMEN