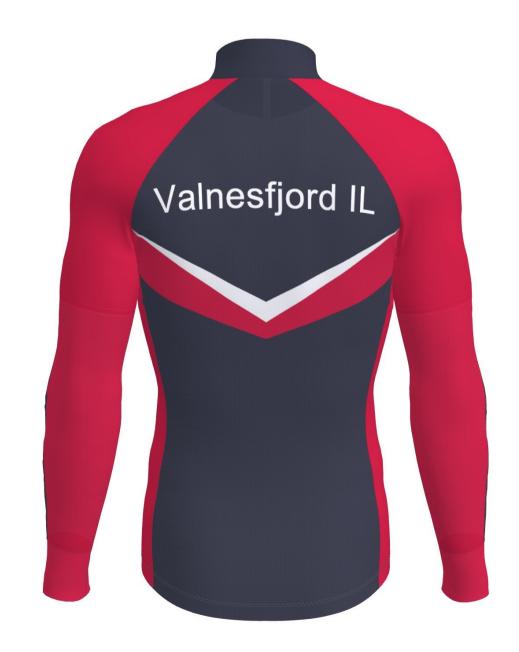

## Valnesfjord IL -Ski

TRIMTEX

Trimtex contact: Per Egil Bjørgen

Designer: Anny Drobet

Last correction: 12.09.2022

Colours in design:

| MIDNIGHT BLUE |  |
|---------------|--|
| T White       |  |
| T03 Red       |  |
|               |  |

Additional info: NEW C19.2-L RUN SINGLET MEN

thread: Black 9700 flatlock: Black 9700

thread: Black 9700 flatlock: Black 9700

B237-L RUN 2.0 SHORT TIGHTS MEN thread: Black 9700

flatlock: Black U9500

CustomerNo: 1010036