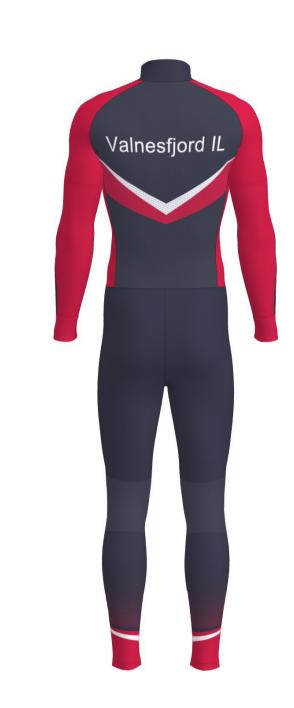

## C4002 ACE 2.0 RACESUIT MEN

NB: MESH ON BACK - SMALL LOGOS OR DESIGN DETAILS MAY NOT BE VISIBLE!

zipper 2-way: Black 580 thread: Black 9700 flatlock: Black 9700

C1014 VISION 3.0 RACESHIRT LS MEN C1015 VISION 3.0 RACESHIRT LS WOMEN