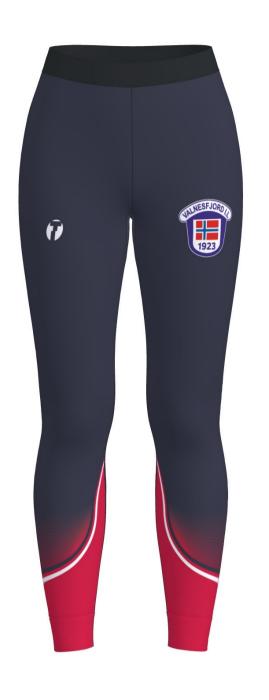

Valnesfjord IL -Ski

TRIMTEX

Trimtex contact: Per Egil Bjørgen

Anny Drobet Designer: Last correction: 12.09.2022

Colours in design:

| MIDNIGHT BLUE |  |
|---------------|--|
| T White       |  |
| T03 Red       |  |
|               |  |

Additional info: NEW

B337-L RUN 2.0 SHORT TIGHTS WOMEN

Black 9700 thread: flatlock: Black U9500

B239-LVZ-SZ RUN 2.0 LONG TIGHTS MEN

zippers + reflex piping: Black 580 thread: Black 9700 flatlock: Black U9500