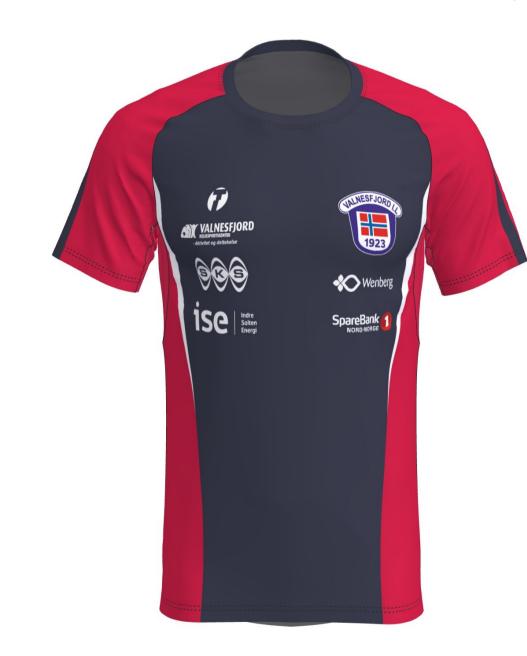

## Valnesfjord IL -Ski

TRIMTEX

Trimtex contact: Per Egil Bjørgen

Designer: Anny Drobet

Last correction: 12.09.2022

Colours in design:

| MIDNIGHT BLUE |  |
|---------------|--|
| T White       |  |
| T03 Red       |  |
|               |  |

Additional info: NEW C19.2-L RUN SINGLET MEN

thread: Black 9700 flatlock: Black 9700







thread: Black 9700 flatlock: Black 9700











B237-L RUN 2.0 SHORT TIGHTS MEN thread: Black 9700

flatlock: Black U9500





CustomerNo: 1010036

Valnesfjord IL -Ski

TRIMTEX

Trimtex contact: Per Egil Bjørgen

Anny Drobet Designer: Last correction: 12.09.2022

Colours in design:

| MIDNIGHT BLUE |  |
|---------------|--|
| T White       |  |
| T03 Red       |  |
|               |  |

Additional info: NEW

B337-L RUN 2.0 SHORT TIGHTS WOMEN

Black 9700 thread: flatlock: Black U9500



















B239-LVZ-SZ RUN 2.0 LONG TIGHTS MEN

zippers + reflex piping: Black 580 thread: Black 9700 flatlock: Black U9500





CustomerNo: 1010036

Valnesfjord IL -Ski

TRIMTEX

Trimtex contact: Per Egil Bjørgen

Designer: Appy Drobet

Designer: Anny Drobet Last correction: 12.09.2022

Colours in design:

| Colours in acsign. |  |
|------