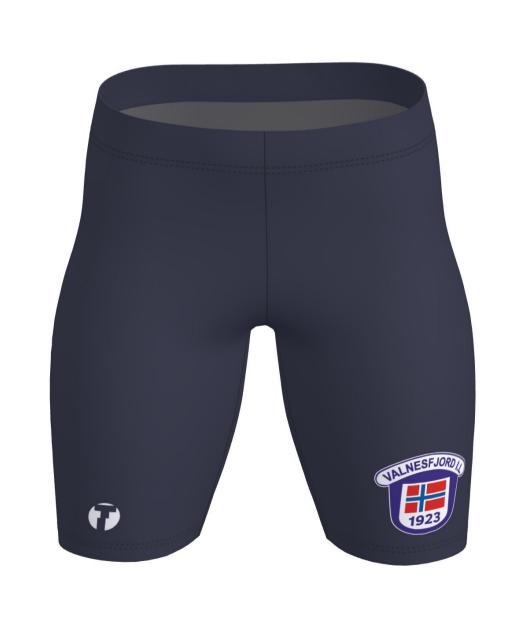

Additional info: NEW C19.2-L RUN SINGLET MEN

thread: Black 9700 flatlock: Black 9700

thread: Black 9700 flatlock: Black 9700

B237-L RUN 2.0 SHORT TIGHTS MEN thread: Black 9700

flatlock: Black U9500

CustomerNo: 1010036