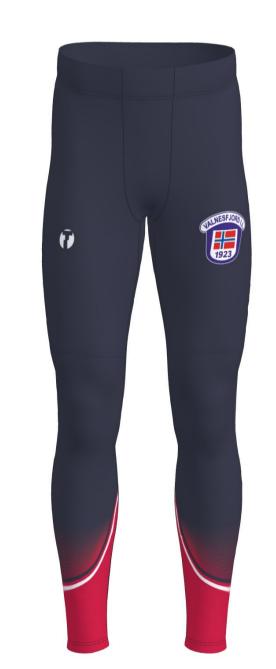

Valnesfjord IL -Ski

TRIMTEX

Trimtex contact: Per Egil Bjørgen

Anny Drobet Designer: Last correction: 12.09.2022

Colours in design:

| MIDNIGHT BLUE |  |
|---------------|--|
| T White       |  |
| T03 Red       |  |
|               |  |

Additional info: NEW

B337-L RUN 2.0 SHORT TIGHTS WOMEN

Black 9700 thread: flatlock: Black U9500

B239-LVZ-SZ RUN 2.0 LONG TIGHTS MEN

zippers + reflex piping: Black 580 thread: Black 9700 flatlock: Black U9500