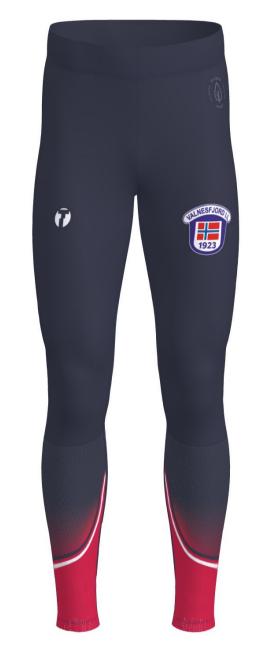

Valnesfjord IL -Ski

TRIMTEX

Trimtex contact: Per Egil Bjørgen

Anny Drobet Designer: Last correction: 12.09.2022

Colours in design:

| MIDNIGHT BLUE |  |
|---------------|--|
| T White       |  |
| T03 Red       |  |
|               |  |

Additional info: NEW

B337-L RUN 2.0 SHORT TIGHTS WOMEN

Black 9700 thread: flatlock: Black U9500

B239-LVZ-SZ RUN 2.0 LONG TIGHTS MEN

zippers + reflex piping: Black 580 thread: Black 9700 flatlock: Black U9500