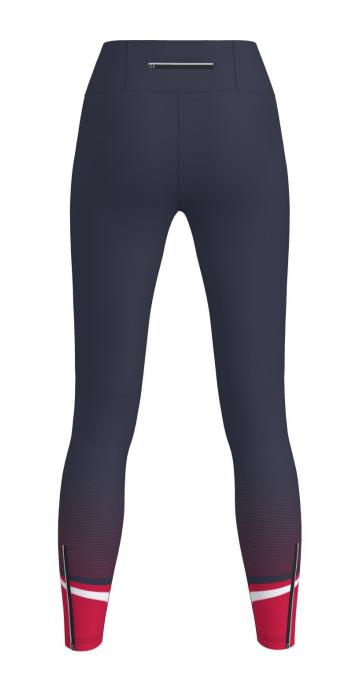

CustomerNo: 1010036

Valnesfjord IL -Ski

TRIMTEX

Trimtex contact: Per Egil Bjørgen

Designer: Appy Drobet

Designer: Anny Drobet Last correction: 12.09.2022

Colours in design:

| Colours in acsign. |  |
|--------------------|--|
| MIDNIGHT BLUE      |  |
| T White            |  |
| T03 Red            |  |
|                    |  |

Additional info: NEW B339-LVZ-SZ RUN 2.0 LONG TIGHTS WOMEN

zippers + reflex piping: Black 580 thread: Black 9700 flatlock: Black U9500

thread: Black 9700 flatlock: Black 9700

M1002 CORE ULTRALIGHT SHIRT LS MEN
M1003 CORE ULTRALIGHT SHIRT LS WOMEN
NB: MESH ON BACK – SMALL LOGOS OR DESIGN DETAILS MAY NOT BE VISIBLE!