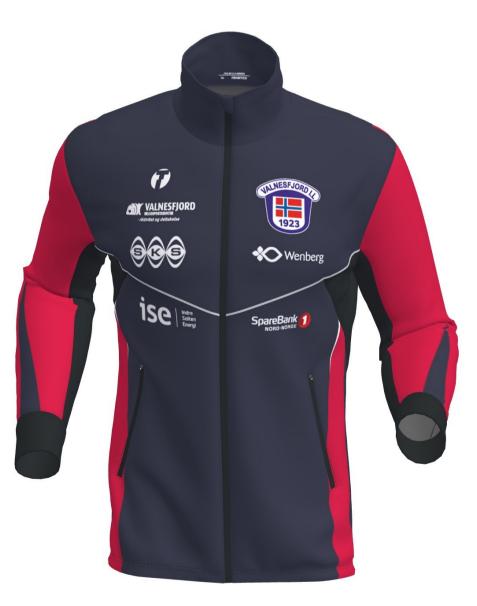

front/pocket zippers: Black 580 edgeband: Black thread: Black 9700

A192-L ACE PANTS MEN
A193-L ACE PANTS WOMEN
pocket/side zippers: Black 580
thread: Black 9700

A1002 PULSE 2.0 JACKET MEN A1003 PULSE 2.0 JACKET WOMEN

front/pocket zippers: Black 580 elastic panels: Black 580 thread: Black 9700

materials and tints. For a particular result ask colortest from your sales representative. Design proof is based on L sized garment, design may vary with each size. We highly recommend to avoid continuity of design between two different part of product - Trimtex will not guarantee perfect result for this. Copyright © Designs are property of Trimtex, protected by copyright and